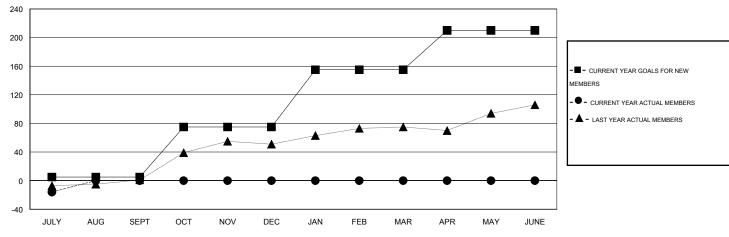

#### GOALS AND ACTUAL MEMBERS CUMULATIVE

| DROPPED CLUBS: 0 |    | 9 CLUBS OF 32 ADDED 1 OR MORE | GENDER DISTRIBUTION  |                              |     |
|------------------|----|-------------------------------|----------------------|------------------------------|-----|
|                  |    | NEW MEMBERS                   | MALE<br>FEMALE       | 517 (57.25%)<br>386 (42.75%) |     |
| DROPPED MEMBERS  |    |                               | TEWALE               |                              |     |
| DECEASED         | 0  | CLICK HERE FOR HEALTH         |                      |                              | 207 |
| CLUB CANCELLED   | 0  | ASSESSMENT DATA               | FAMILY UNIT MEMBERS  |                              | 267 |
| OTHER            | 48 |                               | HEAD OF HOUSEHOLD    |                              | 99  |
| TOTAL            | 48 |                               | NON-HEAD OF HOUSEHOL | 168                          |     |