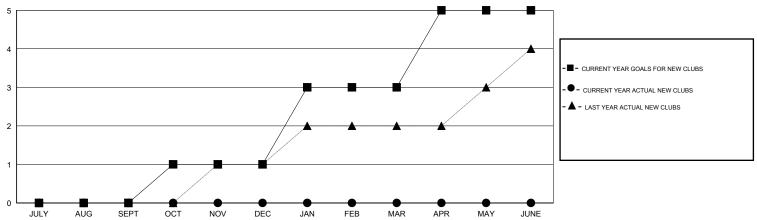

RS<br>ADDED | DROPPED<br>MEMBERS | NET<br>GAIN/LOSS |  |
| JULY/AUG/SEPT               | 0                | 0         | 0                | 0                | JULY/AUG/SEPT               | 5                  | 32                                  | 48                 | -16              |  |
| OCT/NOV/DEC                 | 1                | 0         | 0                | 0                | OCT/NOV/DEC                 | 70<br>80           | 0                                   | 0                  | 0                |  |
| JAN/FEB/MAR<br>APR/MAY/JUNE | 2                | 0         | 0                | 0                | JAN/FEB/MAR<br>APR/MAY/JUNE | 55                 | 0                                   | 0                  | 0                |  |

### GOALS AND ACTUAL NEW CLUBS CUMULATIVE



#### GOALS AND ACTUAL MEMBERS CUMULATIVE



| DROPPED CLUBS: 0 |    | 9 CLUBS OF 32 ADDED 1 OR MORE | GENDER DISTRIBUTION  |                              |     |
|------------------|----|-------------------------------|----------------------|------------------------------|-----|
|                  |    | NEW MEMBERS                   | MALE<br>FEMALE       | 517 (57.25%)<br>386 (42.75%) |     |
| DROPPED MEMBERS  |    |                               | TEWALE               |                              |     |
| DECEASED         | 0  | CLICK HERE FOR HEALTH         |                      |                              | 207 |
| CLUB CANCELLED   | 0  | ASSESSMENT DATA               | FAMILY UNIT MEMBERS  |                              | 267 |
| OTHER            | 48 |